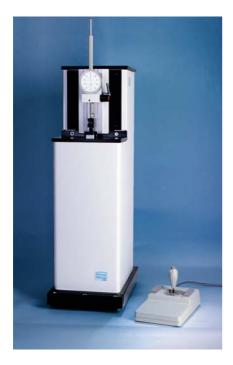

## **STEINMEYER MFP100**

Full-/Semi-Automatic Inspection system 100 mm measuring range

Convenient and cost effective Universal dial gage checker for dial gages, dial comparators, lever-type test indicators and incremental and inductive probes

Desktop device with a measuring range of 100 mm (4 inch)

Time savings thanks to semi-automatic testing of analogue dial gages, dial comparators and levertype test indicators and fully automatic testing of digital dial indicators

Strictly follows the Abbe comparator principle for achieving maximum measuring accuracy

Remarkable ease of operation

Software license DIALTEST satisfies individual needs through integration of national and international standards; works standards can be drawn up easily

Measuring range: 0 - 100 mm (0 - 4 inch) Resolution: 0.0001 mm Error limits: 0.1 + L/100 μm (L in mm)

www.feinmess-suhl.com