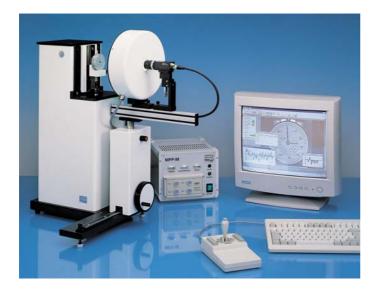

## **STEINMEYER MFP100 BV**

Full-Automatic Inspection system 100 mm measuring range

Fully automatic and cost effective Fully automatic measuring station for testing dial gages, dial comparators, lever-type test indicators and incremental and inductive probes, 100 mm measuring range